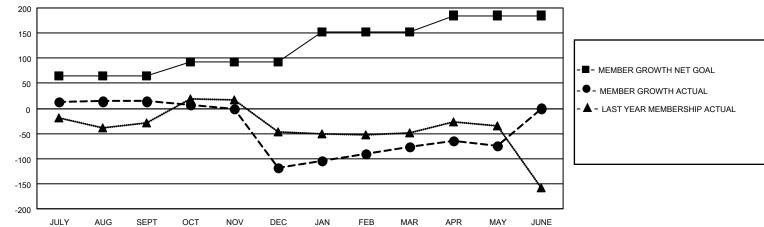

## GAT MONTHLY MEMBERSHIP PROGRESS REPORT

Multiple District 16

LOCATION: NEW JERSEY

Results as of: 5/31/2023

| Clubs                 |               |           |               | Members               |                           |                         |                                                    |  |
|-----------------------|---------------|-----------|---------------|-----------------------|---------------------------|-------------------------|----------------------------------------------------|--|
| RESULTS FOR 2022-2023 |               |           |               | RESULTS FOR 2022-2023 |                           |                         |                                                    |  |
| QUARTER               | NEW CLUB GOAL | NEW CLUBS | DROPPED CLUBS | QUARTER               | MEMBER GROWTH NET<br>GOAL | MEMBER GROWTH<br>ACTUAL | DROPPED<br>MEMBERS ACTUAL<br>(including transfers) |  |
| JULY/AUG/SEPT         | 1             | 0         | 1             | JULY/AUG/SE           | PT 65                     | 114                     | 92                                                 |  |
| OCT/NOV/DEC           | 2             | 0         | 6             | OCT/NOV/DEC           | 28                        | 93                      | 219                                                |  |
| JAN/FEB/MAR           | 1             | 2         | 0             | JAN/FEB/MAR           | 60                        | 173                     | 123                                                |  |
| APR/MAY/JUNE          | 2             | 0         | 0             | APR/MAY/JUN           | IE 32                     | 79                      | 72                                                 |  |

## GOALS AND ACTUAL MEMBERS CUMULATIVE

| DROPPED CLUBS: 7 |     | 83 CLUBS OF 171 ADDED 1 OR<br>MORE NEW MEMBERS | GENDER DISTRIBUTION               |                |  |
|------------------|-----|------------------------------------------------|-----------------------------------|----------------|--|
|                  |     | MORE NEW MEMBERS                               | MALE                              | 2,532 (64.62%) |  |
|                  |     |                                                | FEMALE                            | 1,380 (35.22%) |  |
| DROPPED MEMBERS  |     |                                                | NON BINARY                        | 0 (0.00%)      |  |
| DECEASED         | 58  |                                                | PREFER NOT TO ANSWER              | 6 (0.15%)      |  |
| CLUB CANCELLED   | 78  |                                                | TOTAL FAMILY UNIT MEMBERS         | 744            |  |
| OTHER            | 371 | CLICK HERE FOR CUMULATIVE                      | TOTAL FAMILY UNIT MEMDERS         | 744            |  |
| TOTAL            | 507 | MEMBERSHIP DATA                                | FAMILY MEMBERS PAYING HAL<br>DUES | F 389          |  |