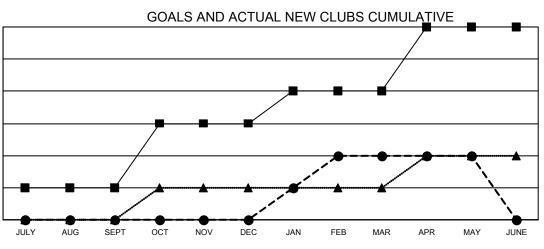

## GAT MONTHLY MEMBERSHIP PROGRESS REPORT

Multiple District 16

LOCATION: NEW JERSEY

Results as of: 5/31/2023

| Clubs                 |               |           |               | Members               |                           |                         |                                                    |  |
|-----------------------|---------------|-----------|---------------|-----------------------|---------------------------|-------------------------|----------------------------------------------------|--|
| RESULTS FOR 2022-2023 |               |           |               | RESULTS FOR 2022-2023 |                           |                         |                                                    |  |
| QUARTER               | NEW CLUB GOAL | NEW CLUBS | DROPPED CLUBS | QUARTER               | MEMBER GROWTH NET<br>GOAL | MEMBER GROWTH<br>ACTUAL | DROPPED<br>MEMBERS ACTUAL<br>(including transfers) |  |
| JULY/AUG/SEPT         | 1             | 0         | 1             | JULY/AUG/SE           | PT 65                     | 114                     | 92                                                 |  |
| OCT/NOV/DEC           | 2             | 0         | 6             | OCT/NOV/DEC           | 28                        | 93                      | 219                                                |  |
| JAN/FEB/MAR           | 1             | 2         | 0             | JAN/FEB/MAR           | 60                        | 173                     | 123                                                |  |
| APR/MAY/JUNE          | 2             | 0         | 0             | APR/MAY/JUN           | IE 32                     | 79                      | 72                                                 |  |

- -■- CURRENT YEAR GOALS FOR NEW CLUBS
- CURRENT YEAR ACTUAL NEW CLUBS
- ▲ LAST YEAR ACTUAL NEW CLUBS